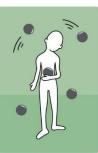

## HOW MUCH DOES FEELING TIRED PREVENT YOU FROM DOING WHAT YOU WANT TO DO?

I can do **everything** I normally do

I can do **almost** everything I normally do

I can do **some** of the things I normally do