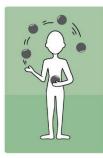

## HOW MUCH DOES FEELING TIRED PREVENT YOU FROM DOING WHAT YOU WANT TO DO?

I can do **everything** I normally do

I can do **almost** everything I normally do

I can do **some** of the things I normally do